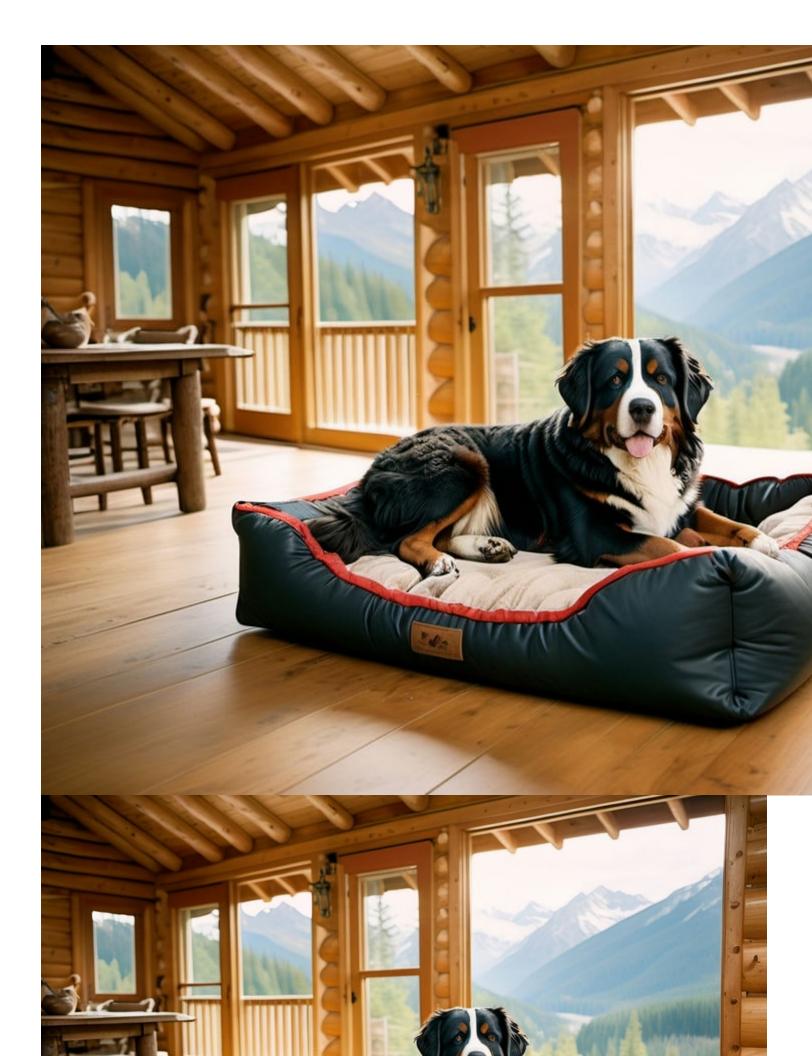

### About Us

As pet owners, we want the best for our furry friends. This includes providing them with a comfortable place to rest and sleep. One way to ensure your pet's comfort is by investing in a temperature-controlled bed.

Orthopedic beds provide essential support for dogs with arthritis Wearable Tech for Pets Monitoring Health Through Sleep butter. Orthopedic beds support dogs recovering from surgery Bonza Orthopedic Dog Beds median. These beds are designed to regulate the temperature of the sleeping surface, keeping your pet warm in the winter and cool in the summer. This can be especially beneficial for pets who are sensitive to extreme temperatures or who have health conditions that make them more susceptible to heat or cold.