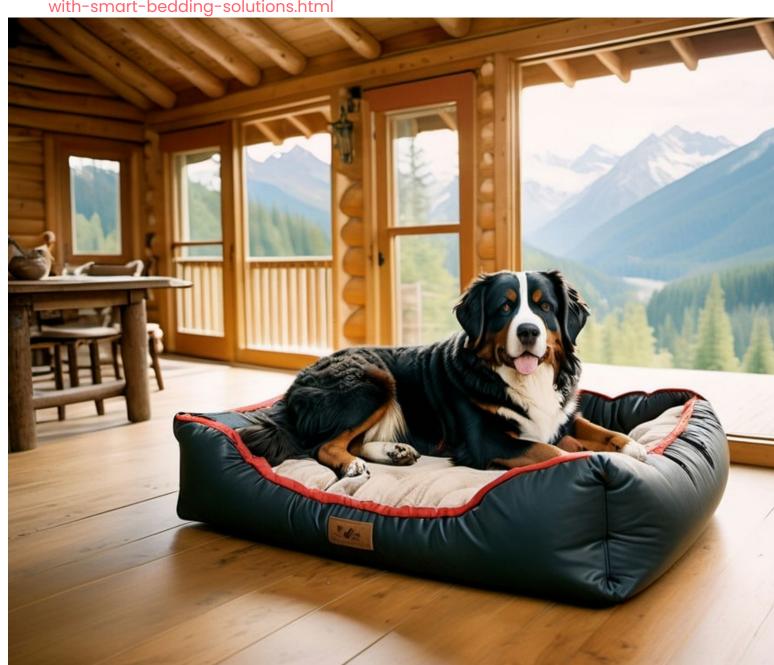

### About Us

As pet owners, we want the best for our furry friends. This includes providing them with a comfortable place to rest and sleep. One way to ensure your pet's comfort is by investing in a temperature-controlled bed.

Orthopedic beds provide essential support for dogs with arthritis Wearable Tech for Pets Monitoring Health Through Sleep butter. Orthopedic beds support dogs recovering from surgery Bonza Orthopedic Dog Beds median. These beds are designed to regulate the temperature of the sleeping surface, keeping your pet warm in the winter and cool in the summer. This can be especially beneficial for pets who are sensitive to extreme temperatures or who have health conditions that make them more susceptible to heat or cold.