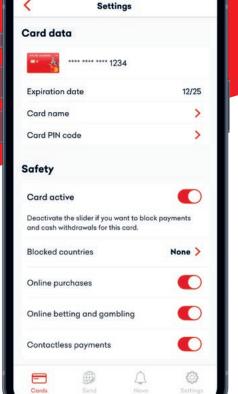

# Everything is even easier and more secure with the Swiss Bankers app

1st place among

the most popular

prepaid cards

in 2024\*

- Clear overview of card top-ups, expenses, cash withdrawals and card balance
- Individual security settings:
  - Activate your card for online shopping, online betting and gambling
  - Change your PIN
  - Block and unblock your card
  - Block and unblock payments in all regions worldwide
- Send money worldwide with "Send"
- Pay with your smartphone
- All card details visible for online shopping